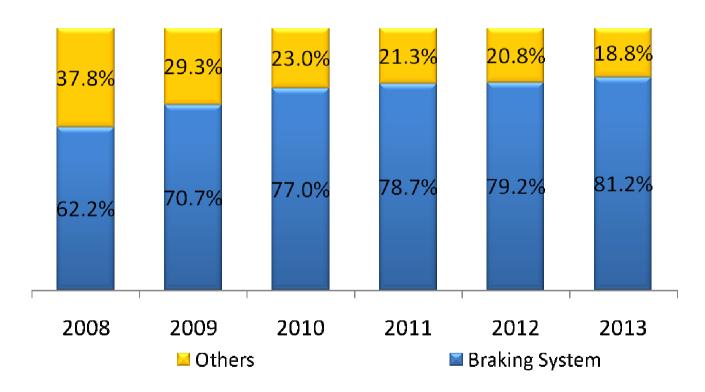

#### Percentage of Sales

Note: Braking system includes air braking systems and hydraulic brake
Others include air controlling systems, power steering and automotive electrical products etc.