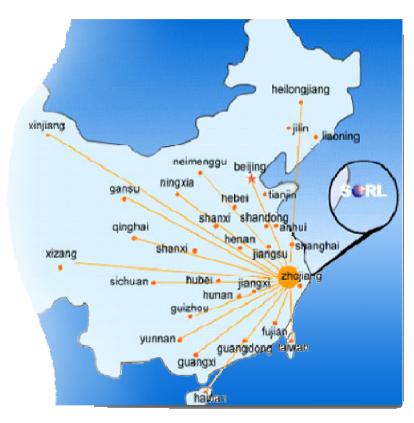

# **International Market Expansion**

#### **2013 International Results**

- Over 104 countries and regions
- 27.2% of total revenues

#### Regional 'Hubs' being deployed

- Europe- Bulgaria (2012)
- Europe Belgium (2011)
- South East Asia Malaysia (2011)
- India (2010)
- USA Chicago (2009)
- Hong Kong (2009)
- USA Los Angeles ( 2005)
- Middle East Dubai (2001)