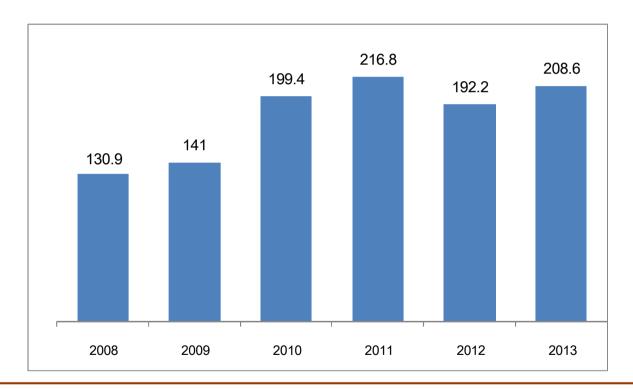

#### Revenue (FY08-FY13)

(US\$ in million)

Proven track record of revenue growth; CAGR of 9.6% from 2008 - 2013

# **Financial Performance**